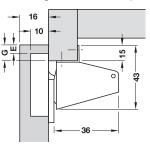

#### Installation dimensions

Note Trial mounting is recommended.

> Opening angle:

Installation:

Flap weight:

> Adjustment facility:

Material:

>

> Finish:

>

> > Dim.:

For press fitting Drilling pattern 48/6

For screw fixing Drilling pattern 48/6

Example calculation of the flap overlay: Overlay G = 4 mm + distance to cup E (4 mm) = 8 mm

95°

> With or without automatic closing spring (optional)

Galvanized

Steel cup and hinge arm

Flap for screw fixing to cabinet

Up to 1.5 kg For flap thickness: 12–22 mm,

for flap width: max. 450 mm, for flap height: max. 315 mm

Height and side adjustment