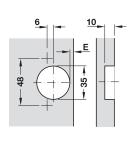

### $\rightarrow$ For straight flaps

For blind corner mounting (overlay), with angled screw-on plate

Two-sided screw fixing to blind corner

 $\rightarrow$  For straight flaps

10

(ľ)

| Cup fixing        | Drilling<br>pattern | With<br>automatic<br>closing<br>spring | Without<br>automatic<br>closing<br>spring |
|-------------------|---------------------|----------------------------------------|-------------------------------------------|
| For press fitting | 48/6                | 356.35.713                             | 356.35.731                                |
| For screw fixing  | 48/6                | 356.35.815                             | -                                         |

#### Cup fixing Drilling With automatic pattern closing spring For press fitting 48/6 356.35.723

Packing: 1 or 250 pieces

 $\rightarrow$  For straight and convex flaps (post-forming) For blind corner mounting (overlay), with angled screw-on plate

37

| Cup fixing        | Drilling<br>pattern | With<br>automatic<br>closing<br>spring |
|-------------------|---------------------|----------------------------------------|
| For press fitting | 48/6                | 356.35.740                             |