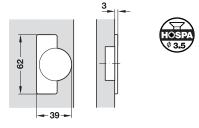

#### Installation dimensions

Note Trial mounting is recommended.

> Opening angle:

Installation:

Flap weight:

> Adjustment facility:

Material:

>

> Finish:

>

> > Dim.:

For press fitting Drilling pattern 48/6

For screw fixing Drilling pattern 48/6

Example calculation of the flap overlay: Overlay G = 4 mm + distance to cup E (4 mm) = 8 mm

95°

> With or without automatic closing spring (optional)

Galvanized

Steel cup and hinge arm

Flap for screw fixing to cabinet

Up to 1.5 kg For flap thickness: 12–22 mm,

for flap width: max. 450 mm, for flap height: max. 315 mm

Height and side adjustment