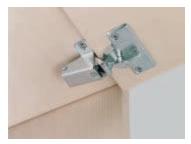

## Lift up flap hinge

For lightweight flaps up to 1.5 kg

### $\rightarrow$ For straight flaps

For blind corner mounting (overlay), with angled screw-on plate

Two-sided screw fixing to blind corner

 $\rightarrow$  For straight flaps

10

(ľ)

| Cup fixing        | Drilling<br>pattern | With<br>automatic<br>closing<br>spring | Without<br>automatic<br>closing<br>spring |
|-------------------|---------------------|----------------------------------------|-------------------------------------------|
| For press fitting | 48/6                | 356.35.713                             | 356.35.731                                |
| For screw fixing  | 48/6                | 356.35.815                             | -                                         |