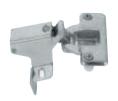

### $\rightarrow$ For straight flaps

For blind corner mounting (overlay), with angled screw-on plate

Two-sided screw fixing to blind corner

 $\rightarrow$  For straight flaps

10

(ľ)

| Cup fixing        | Drilling<br>pattern | With<br>automatic<br>closing<br>spring | Without<br>automatic<br>closing<br>spring |
|-------------------|---------------------|----------------------------------------|-------------------------------------------|
| For press fitting | 48/6                | 356.35.713                             | 356.35.731                                |
| For screw fixing  | 48/6                | 356.35.815                             | -                                         |