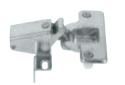

For overlay mounting, with straight screw-on plate

DGH-M 2017, HDE-en, 10/16; Dimensional data not binding. We reserve the right to alter specifications without notice.

Two-sided screw fixing to blind corner