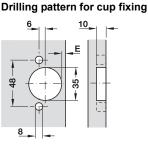

### $\rightarrow$ For straight flaps

For blind corner mounting (overlay), with angled screw-on plate

Two-sided screw fixing to blind corner

 $\rightarrow$  For straight flaps

10

(ľ)

| Cup fixing        | Drilling<br>pattern | With<br>automatic<br>closing<br>spring | Without<br>automatic<br>closing<br>spring |
|-------------------|---------------------|----------------------------------------|-------------------------------------------|
| For press fitting | 48/6                | 356.35.713                             | 356.35.731                                |
| For screw fixing  | 48/6                | 356.35.815                             | -                                         |

#### Cup fixing Drilling With automatic pattern closing spring For press fitting 48/6 356.35.723

Packing: 1 or 250 pieces

 $\rightarrow$  For straight and convex flaps (post-forming) For blind corner mounting (overlay), with angled screw-on plate

37

| Cup fixing        | Drilling<br>pattern | With<br>automatic<br>closing<br>spring |
|-------------------|---------------------|----------------------------------------|
| For press fitting | 48/6                | 356.35.740                             |