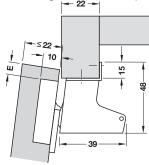

#### Cup fixing Drilling With automatic pattern closing spring For press fitting 48/6 356.35.723

Packing: 1 or 250 pieces

 $\rightarrow$  For straight and convex flaps (post-forming) For blind corner mounting (overlay), with angled screw-on plate